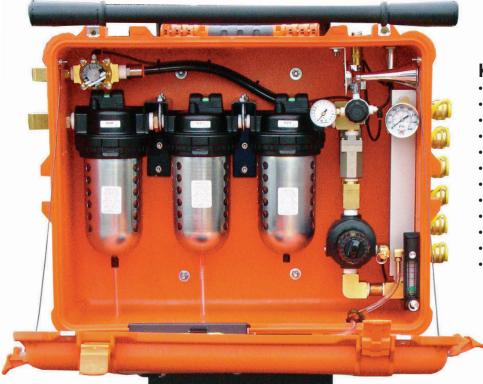

## The Auto-Air<sup>™</sup> Cart

Cart Mounted Automatic Reserve Air System for Work Requiring Backup Air

## **Key Details:**

- Carbon Monoxide (CO) Monitor Standard
- CO/O2 Monitor Available for Additional Charge
- Primary Air Line, 1/2" Inlet Fitting
- Reserve Air Line, 1/4" Inlet Fitting
- Filter Change Indicators on All Filters
- Remote Alarm Receptacle
- Adjustable Pneumatic Alarm, 90 to 120 dBA

Electric Auto-Air™ Cart BB50-HTAA

- Safety Relief Valve
- Visual Air Flow Meter to Monitor
- Storage Box with Latch
- Steel Cart
- 16" Pneumatic Tires

Large Cylinder Cart Holds Large Cylinders Cylinders Ordered Separately